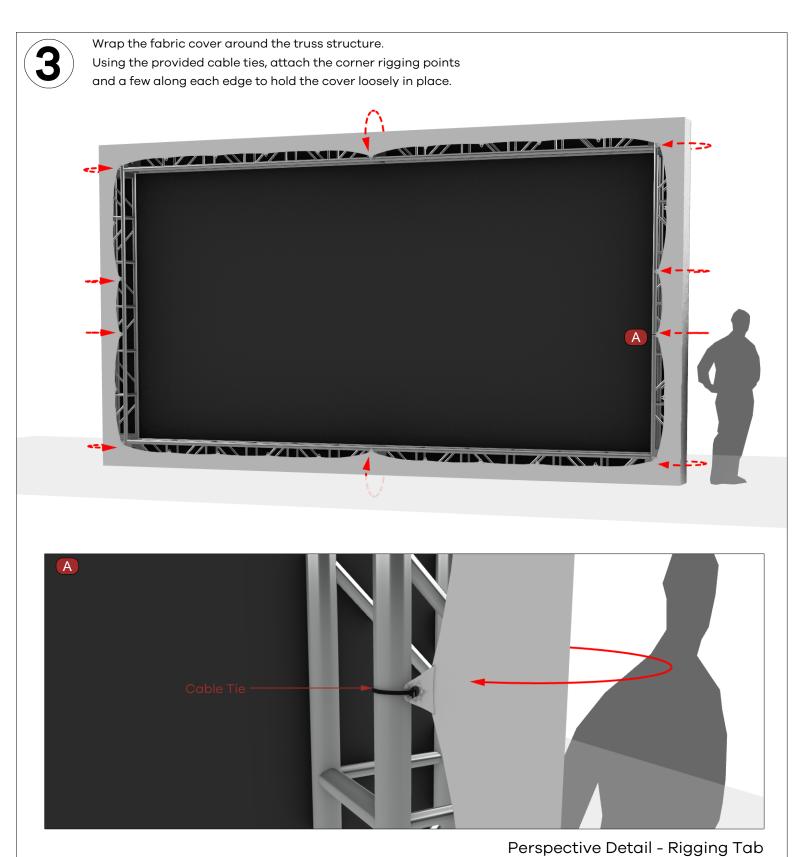

## VISUAL USER GUIDE

1265 S. Bertelsen Rd Ste.5 Eugene, OR 97402 USA

T - 1.888.359.5067

F - 1.541.255.2415 info@stretchshapes.net