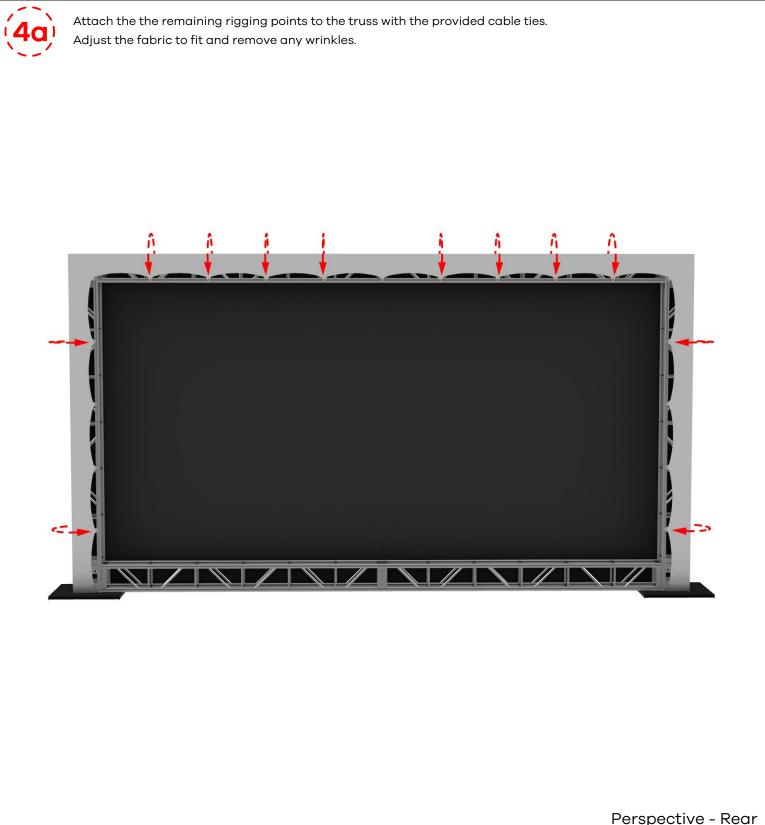

Perspective - Cover Image

Rear Perspective - Cover Image



1265 S. Bertelsen Rd Ste.5 Eugene, OR 97402 USA

T - 1.888.359.5067

F - 1.541.255.2415 info@stretchshapes.net

# VISUAL USER GUIDE









1265 S. Bertelsen Rd Ste.5 Eugene, OR 97402 USA T - 1.888.359.5067

F - 1.541.255.2415 info@stretchshapes.net

## VISUAL USER GUIDE









1265 S. Bertelsen Rd Ste.5 Eugene, OR 97402 USA

T - 1.888.359.5067

F - 1.541.255.2415 info@stretchshapes.net

## VISUAL USER GUIDE









1265 S. Bertelsen Rd Ste.5 Eugene, OR 97402 USA

T - 1.888.359.5067

F - 1.541.255.2415 info@stretchshapes.net

### VISUAL USER GUIDE









1265 S. Bertelsen Rd Ste.5 Eugene, OR 97402 USA

T - 1.888.359.5067

F - 1.541.255.2415 info@stretchshapes.net

### VISUAL USER GUIDE