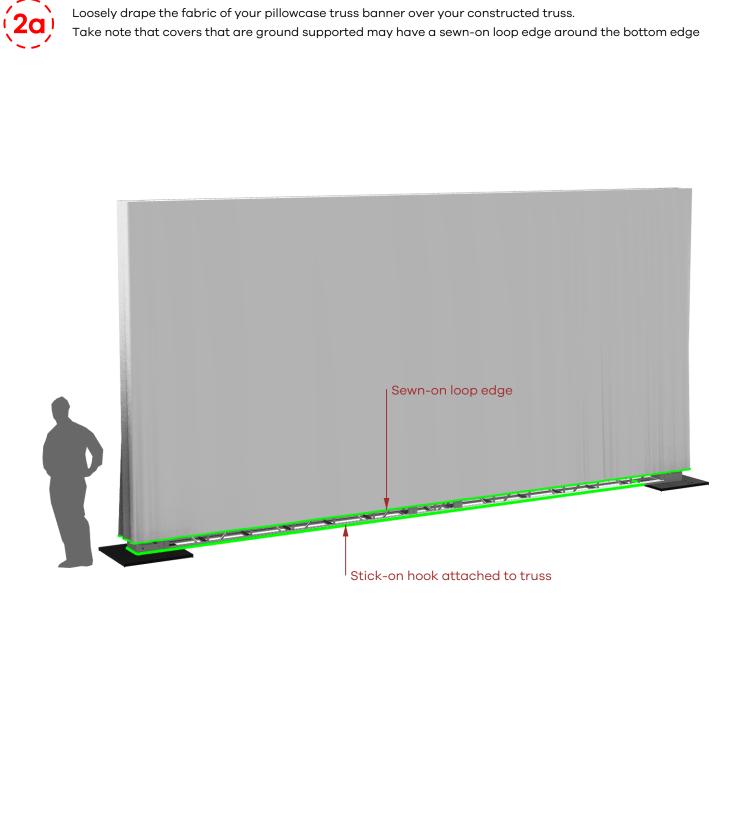

Perspective - Cover Image

Rear Perspective - Cover Image



1265 S. Bertelsen Rd Ste.5 Eugene, OR 97402 USA

T - 1.888.359.5067

F - 1.541.255.2415 info@stretchshapes.net

# VISUAL USER GUIDE









1265 S. Bertelsen Rd Ste.5 Eugene, OR 97402 USA T - 1.888.359.5067

F - 1.541.255.2415 info@stretchshapes.net

## VISUAL USER GUIDE









1265 S. Bertelsen Rd Ste.5 Eugene, OR 97402 USA

T - 1.888.359.5067

F - 1.541.255.2415 info@stretchshapes.net

## VISUAL USER GUIDE









1265 S. Bertelsen Rd Ste.5 Eugene, OR 97402 USA

T - 1.888.359.5067

F - 1.541.255.2415 info@stretchshapes.net

### VISUAL USER GUIDE









1265 S. Bertelsen Rd Ste.5 Eugene, OR 97402 USA

T - 1.888.359.5067

F - 1.541.255.2415 info@stretchshapes.net

### VISUAL USER GUIDE