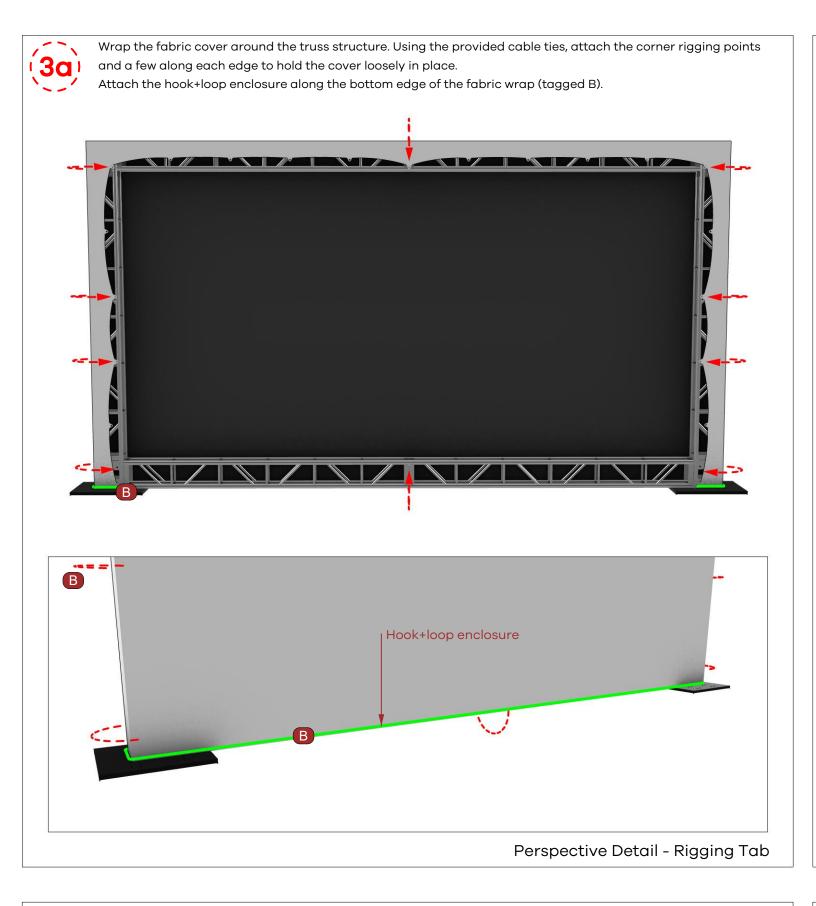

Perspective - Cover Image

Rear Perspective - Cover Image



1265 S. Bertelsen Rd Ste.5 Eugene, OR 97402 USA

T - 1.888.359.5067

F - 1.541.255.2415 info@stretchshapes.net

# VISUAL USER GUIDE









1265 S. Bertelsen Rd Ste.5 Eugene, OR 97402 USA T - 1.888.359.5067

F - 1.541.255.2415 info@stretchshapes.net

## VISUAL USER GUIDE









1265 S. Bertelsen Rd Ste.5 Eugene, OR 97402 USA

T - 1.888.359.5067

F - 1.541.255.2415 info@stretchshapes.net

## VISUAL USER GUIDE









1265 S. Bertelsen Rd Ste.5 Eugene, OR 97402 USA

T - 1.888.359.5067

F - 1.541.255.2415 info@stretchshapes.net

### VISUAL USER GUIDE









1265 S. Bertelsen Rd Ste.5 Eugene, OR 97402 USA

T - 1.888.359.5067

F - 1.541.255.2415 info@stretchshapes.net

### VISUAL USER GUIDE